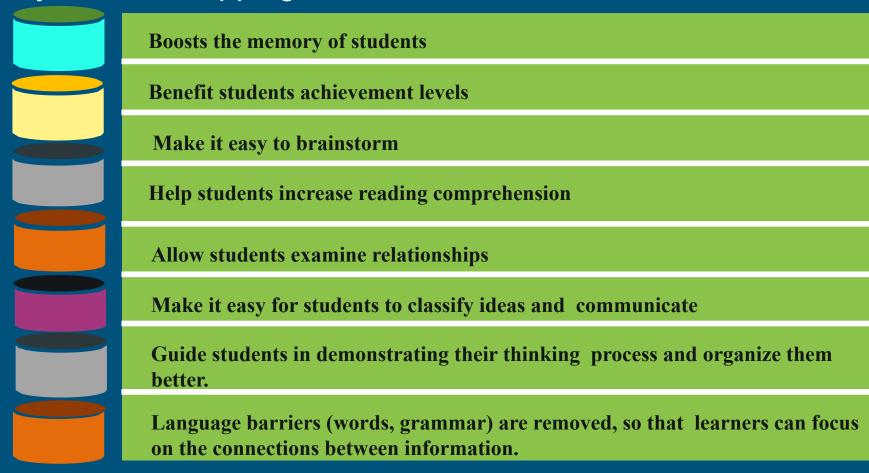

hat helps structuring information, helping you to better analyze, comprehend, synthesize, recall and generate new.

They are powerful graphic technique you can use to translate what is there in your mind into a visual picture.

# All about Mind-map.....



# Who Has Coined the term Mind Maps !!!!!



# **Sir Tony Buzan**

The phrase 'mind mapping' was coined and popularized by British psychology author/educationist Tony Buzan.

Buzan expounded the theory that the human brain works on imaging. For instance, when he mentioned the word 'mango' to his audience, all of them said it was the picture (of a mango) that first came to their minds. Buzan's thesis is that the brain works through radiant associations, colours, and multiple sensory linking.

### **Utility of Mind Mapping for Students**



## **Usage of Mind-map.....**





# Software for Mind-Map Creation





### **Online Mindmap Creation Tools**







**Legal Compliances** 



Replacement of Assets



**Distribution of Dividends** 



Objectives of Charging Depreciation



To determine the Net Profit



To know the financial position



To prevent erosion of Capital





# Hindi Mind-Maps





# Hands-on practice session-Mind-Mapping





### New Tab: includes blank Mind-maps





Options



























# Templates includes already created designs































# Import of Mind maps















Account Options































### Mind Map Gallery



































# Summary

Creation of colourful Mind-map, colourful theme

Adding relationships, shapes, han