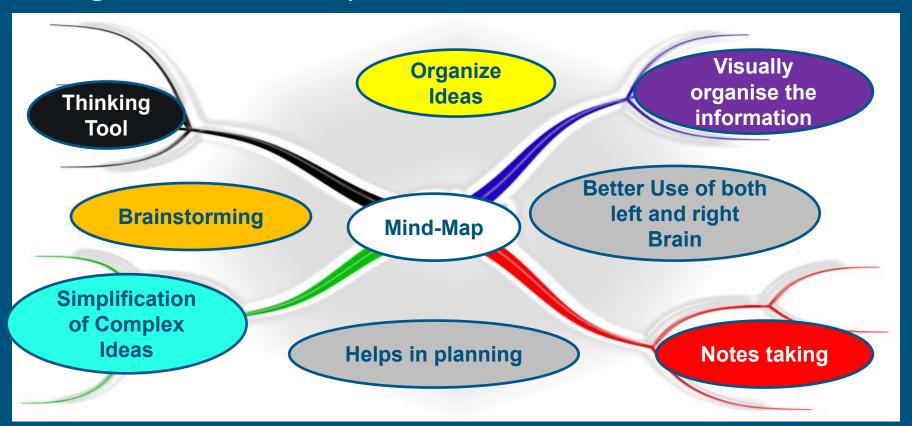

, helping you to better analyze, comprehend, synthesize, recall and generate new.

They are powerful graphic technique you can use to translate what is there in your mind into a visual picture.

# All about Mind-map.....



# Who Has Coined the term Mind Maps !!!!!



# **Sir Tony Buzan**

The phrase 'mind mapping' was coined and popularized by British psychology author/educationist Tony Buzan.

Buzan expounded the theory that the human brain works on imaging. For instance, when he mentioned the word 'mango' to his audience, all of them said it was the picture (of a mango) that first came to their minds. Buzan's thesis is that the brain works through radiant associations, colours, and multiple sensory linking.

### **Utility of Mind Mapping for Students**



## **Usage of Mind-map.....**





# Software for Mind-Map Creation





### **Online Mindmap Creation Tools**







**Legal Compliances** 



Replacement of Assets



**Distribution of Dividends** 



Objectives of Charging Depreciation



To determine the Net Profit



To know the financial position



To prevent erosion of Capital





# Hindi Mind-Maps





# Hands-on practice session-Mind-Mapping





### New Tab: includes blank Mind-maps





Options



























# Templates includes already created designs































# Import of Mind maps















Account Options































### Mind Map Gallery



































# Summary

Creation of colourful Mind-map, colourful theme

Adding relationships, shapes, hand drawn style, summary, boundary,