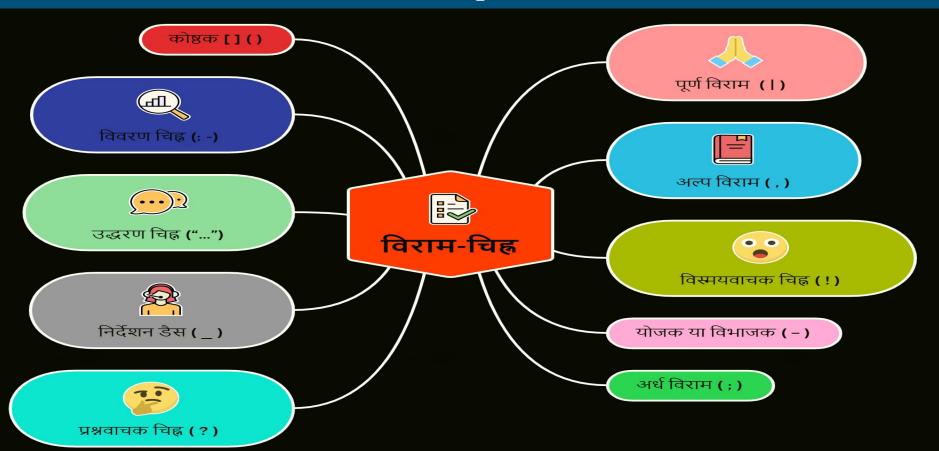

d popularized by British psychology author/educationist Tony Buzan.

Buzan expounded the theory that the human brain works on imaging. For instance, when he mentioned the word 'mango' to his audience, all of them said it was the picture (of a mango) that first came to their minds. Buzan's thesis is that the brain works through radiant associations, colours, and multiple sensory linking.

### **Utility of Mind Mapping for Students**



## **Usage of Mind-map.....**





# Software for Mind-Map Creation





### **Online Mindmap Creation Tools**







**Legal Compliances** 



Replacement of Assets



**Distribution of Dividends** 



Objectives of Charging Depreciation



To determine the Net Profit



To know the financial position



To prevent erosion of Capital





# Hindi Mind-Maps





# Hands-on practice session-Mind-Mapping





### New Tab: includes blank Mind-maps





Options



























# Templates includes already created designs































# Import of Mind maps















Account Options































### Mind Map Gallery



































# Summary

Creation of colourful Mind-map, colourful theme

Adding relationships, shapes, hand drawn style, summary, boundary, Background, labels, markers, Numbering, maths equations

Multiple layouts, Tree table, fishbone, logic chart, org chart, timeline

Insert Stickers, Pictures, watermark, Formula, icons

Share, export, import, Publish etc