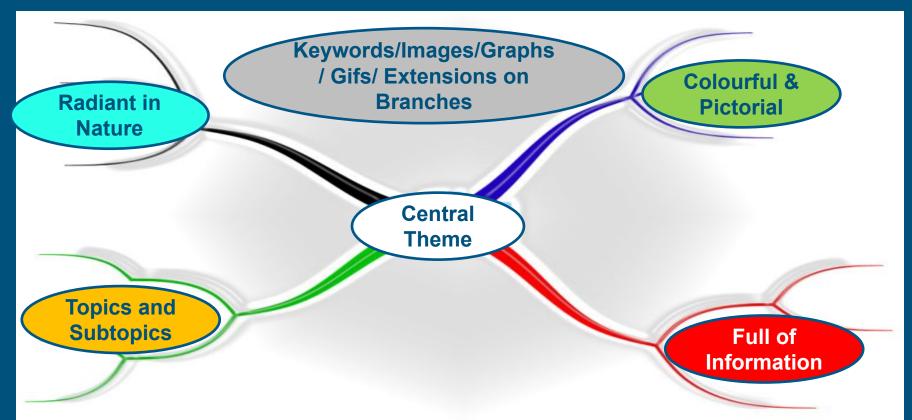

Hands on Session (Mind-mapping) E-Draw

What is Mind Mapping????

A mind map is a graphical way to represent ideas and concepts. It is a visual thinking tool that helps structuring information, helping you to better analyze, comprehend, synthesize, recall and generate new.

They are powerful graphic technique you can use to translate what is there in your mind into a visual picture.