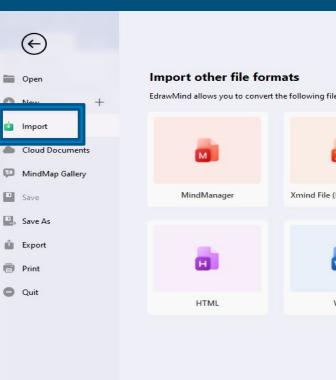

e picture (of a mango) that first came to their minds. Buzan's thesis is that the brain works through radiant associations, colours, and multiple sensory linking.

### **Utility of Mind Mapping for Students**



## **Usage of Mind-map.....**





# Software for Mind-Map Creation





### **Online Mindmap Creation Tools**







**Legal Compliances** 



Replacement of Assets



**Distribution of Dividends** 



Objectives of Charging Depreciation



To determine the Net Profit



To know the financial position



To prevent erosion of Capital





# Hindi Mind-Maps





# Hands-on practice session-Mind-Mapping





### New Tab: includes blank Mind-maps





Options



























# Templates includes already created designs































# Import of Mind maps















Account Options































### Mind Map Gallery



































# Summary

Creation of colourful Mind-map, colourful theme

Adding relationships, shapes, hand drawn style, summary, boundary, Background, labels, markers, Numbering, maths equations

Multiple layouts, Tree table, fishbone, logic chart, org chart, timeline

Insert Stickers, Pictures, watermark, Formula, icons

Share, export, import, Publish etc