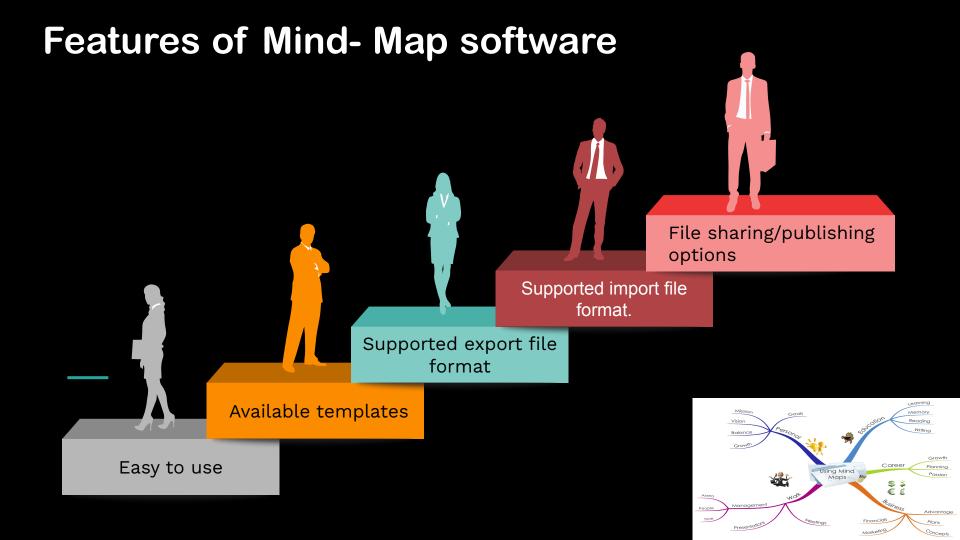

helping you to better analyze, comprehend, synthesize, recall and generate new.

They are powerful graphic technique you can use to translate what is there in your mind into a visual picture.

# All about Mind-map.....



# Who Has Coined the term Mind Maps !!!!!



# **Sir Tony Buzan**

The phrase 'mind mapping' was coined and popularized by British psychology author/educationist Tony Buzan.

Buzan expounded the theory that the human brain works on imaging. For instance, when he mentioned the word 'mango' to his audience, all of them said it was the picture (of a mango) that first came to their minds. Buzan's thesis is that the brain works through radiant associations, colours, and multiple sensory linking.

### **Utility of Mind Mapping for Students**



## **Usage of Mind-map.....**





# Software for Mind-Map Creation





### **Online Mindmap Creation Tools**







**Legal Compliances** 



Replacement of Assets



**Distribution of Dividends** 



Objectives of Charging Depreciation



To determine the Net Profit



To know the financial position



To prevent erosion of Capital





# Hindi Mind-Maps





# Hands-on practice session-Mind-Mapping





### New Tab: includes blank Mind-maps





Options



























# Templates includes already created designs































# Import of Mind maps















Account Options































### Mind Map Gallery



































# Summary

Creation of colourful Mind-map, colourful theme

Adding relationships, shapes, hand drawn style, summary, boundary, B