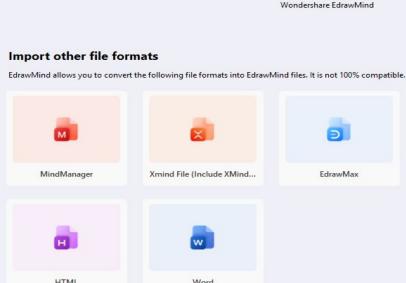

picture (of a mango) that first came to their minds. Buzan's thesis is that the brain works through radiant associations, colours, and multiple sensory linking.

### **Utility of Mind Mapping for Students**



## **Usage of Mind-map.....**





# Software for Mind-Map Creation





### **Online Mindmap Creation Tools**







**Legal Compliances** 



Replacement of Assets



**Distribution of Dividends** 



Objectives of Charging Depreciation



To determine the Net Profit



To know the financial position



To prevent erosion of Capital





# Hindi Mind-Maps





# Hands-on practice session-Mind-Mapping





### New Tab: includes blank Mind-maps





Options



























# Templates includes already created designs































# Import of Mind maps















Account Options































### Mind Map Gallery



































# Summary

Creation of colourful Mind-map, colourful theme

Adding relationships, shapes, hand drawn style, summary, boundary, Background, labels, markers, Numbering, maths equations

Multiple layouts, Tree table, fishbone, logic chart, org chart, timeline

Insert Stickers, Pictures, watermark, Formula, icons

Share, export, import, Publish etc