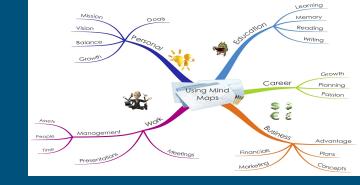

# Welcomes You All



# Webinar #694

**Creating Mind Map using E-Draw** 



# Mind-Mapping Using E-Draw

### Dr. Meenakshi Rathi

Assistant Professor, Commerce, Govt. Adarsh College Harda Department of Higher Education, Madhya Pradesh



"The illiterate of the 21st century will not be those who cannot read and write, but those who cannot learn, unlearn, and relearn."

# Session is all about .....





Concept of Mind- Mapping - For better engagement and effective delivery of content.

Online Mind map Creation Tools (Ideal Teaching learning Tool for making Complex subjects easy)

Hands on Session (Mind-mapping) E-Draw





What is Mind Mapping????

A mind map is a graphical way to represent ideas and concepts. It is a visual thinking tool that helps structuring information, helping you to better analyze, comprehend, synthesize, recall and generate new.

They are powerful graphic technique you can use to translate what is there in your mind into a visual picture.

# All about Mind-map.....



# Who Has Coined the term Mind Maps !!!!!



# **Sir Tony Buzan**

The phrase 'mind mapping' was coined and popularized by British psychology author/educationist Tony Buzan.

Buzan expounded the theory that the human brain works on imaging. For instance, when he mentioned the word 'mango' to his audience, all of them said it was the picture (of a mango) that first came to their minds. Buzan's thesis is that the brain w