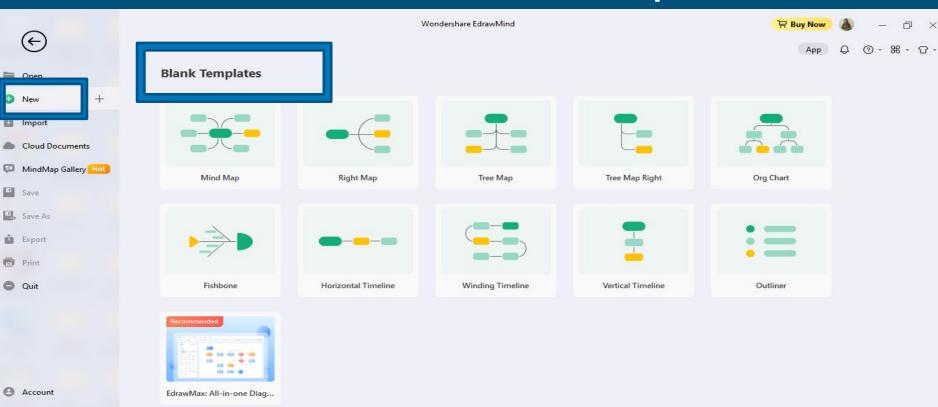

### New Tab: includes blank Mind-maps

Options

# Templates includes already created designs